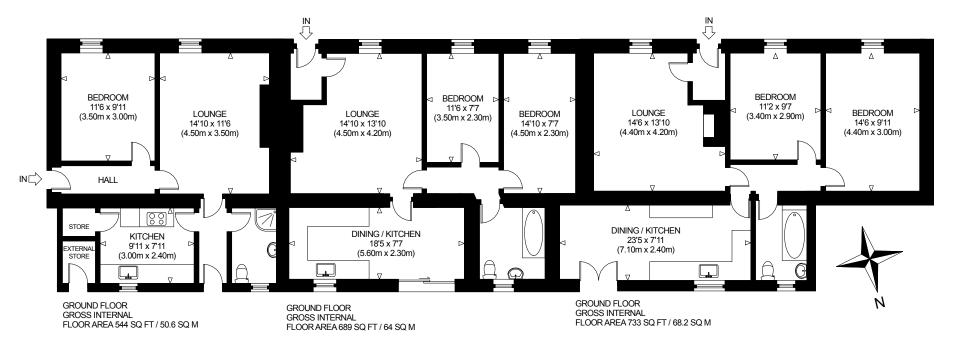

TILL COTTAGE NOT TO SCALE - FOR ILLUSTRATIVE PURPOSES ONLY APPROXIMATE GROSS INTERNAL FLOOR AREA 544 SQ FT / 50.6 SQ M APPROXIMATE GROSS INTERNAL FLOOR AREA 689 SQ FT / 64 SQ M All measurements and fixtures including doors and windows are approximate and should be independently verified.

Copyright © exposure www.photographyandfloorplans.co.uk

TWEED COTTAGE
NOT TO SCALE - FOR ILLUSTRATIVE PURPOSES ONLY APPROXIMATE GROSS INTERNAL FLOOR AREA 733 SQ FT / 68.2 SQ M All measurements and fixtures including doors and windows are approximate and should be independently verified. Copyright © exposure www.photographyandfloorplans.co.uk